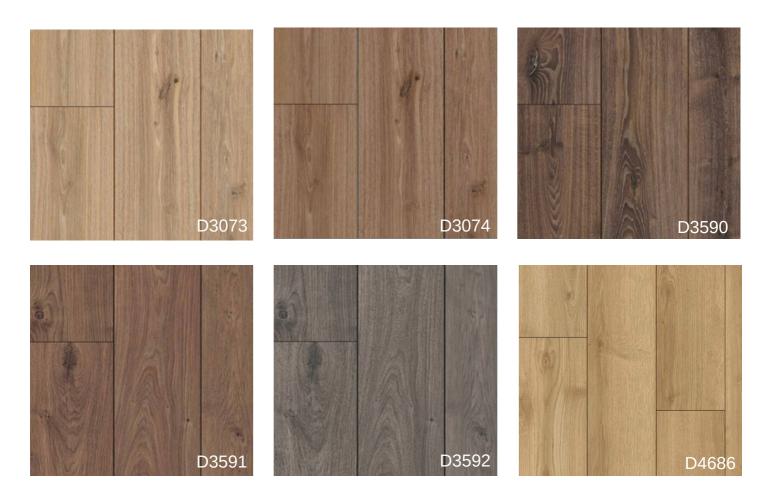

----------------------------|
| BOX       | 5 panels<br>1.293 m <sup>2</sup>  |
| PALLET    | 56 boxes<br>72,380 m <sup>2</sup> |

| 4      | 1375 mm |         |
|--------|---------|---------|
| 188 mm | 1       |         |
| -      |         | 12 mm 🚽 |

## THE WORKAHOLIC: FOR PERMANENT STRESS

If load-bearing capacity is a priority when choosing the floor, it is clear what you should choose: namely – nomen est omen – ROBUSTO. With a high-density, 12-millimetre-thick carrier plate and the Clic system, which was developed for peak loads, ROBUSTO stands for maximum resistance. Not to mention its surface, which can withstand a lot. A floor on which you can make a lot of demands without any problems and which retains its original beauty for many years even when used commercially.

## Decors