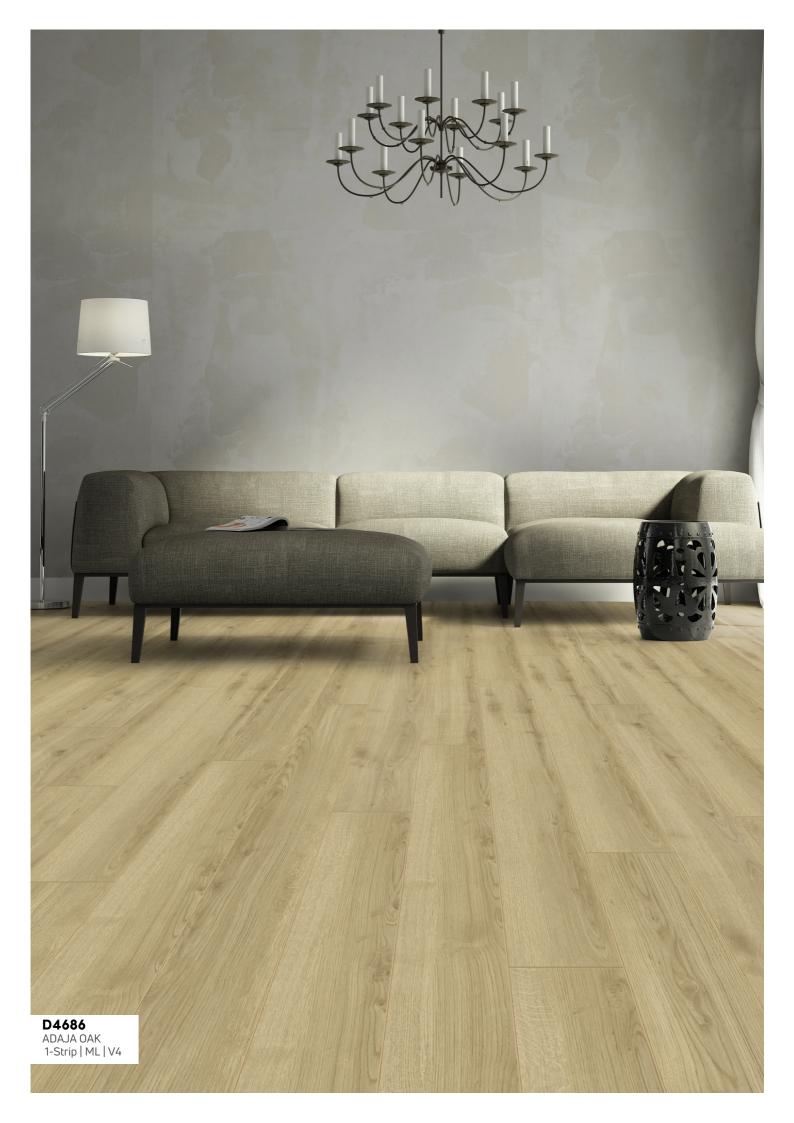

----------------|
| BOX       | 5 panels<br>1.293 m <sup>2</sup>  |
| PALLET    | 56 boxes<br>72,380 m <sup>2</sup> |

| 4      | 1375 mm |         |
|--------|---------|---------|
| 188 mm | 1       |         |
| -      |         | 12 mm 🚽 |

## THE WORKAHOLIC: FOR PERMANENT STRESS

If load-bearing capacity is a priority when choosing the floor, it is clear what you should choose: namely – nomen est omen – ROBUSTO. With a high-density, 12-millimetre-thick carrier plate and the Clic system, which was developed for peak loads, ROBUSTO stands for maximum resistance. Not to mention its surface, which can withstand a lot. A floor on which you can make a lot of demands without any problems and which retains its original beauty for many years even when used commercially.

## Decors