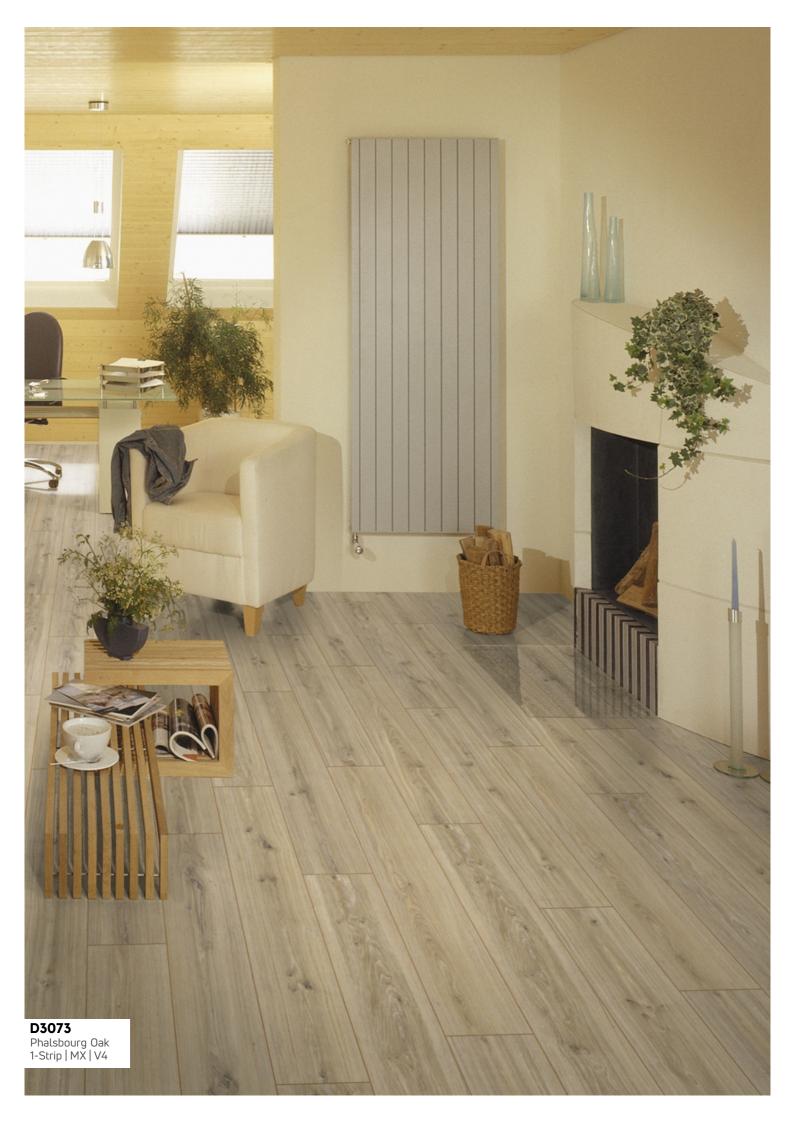

## THE WORKAHOLIC: FOR PERMANENT STRESS

If load-bearing capacity is a priority when choosing the floor, it is clear what you should choose: namely – nomen est omen – ROBUSTO. With a high-density, 12-millimetre-thick carrier plate and the Clic system, which was developed for peak loads, ROBUSTO stands for maximum resistance. Not to mention its surface, which can withstand a lot. A floor on which you can make a lot of demands without any problems and which retains its original beauty for many years even when used commercially.