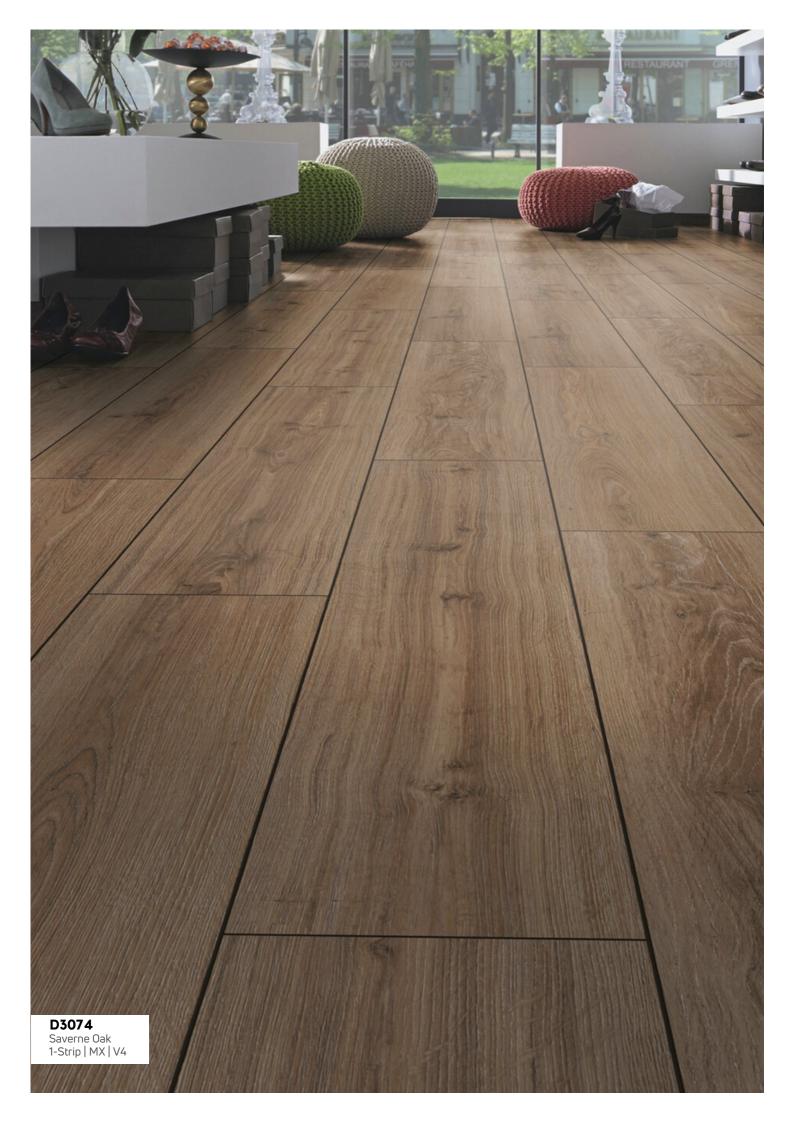

## THE WORKAHOLIC: FOR PERMANENT STRESS

If load-bearing capacity is a priority when choosing the floor, it is clear what you should choose: namely – nomen est omen – ROBUSTO. With a high-density, 12-millimetre-thick carrier plate and the Clic system, which was developed for peak loads, ROBUSTO stands for maximum resistance. Not to mention its surface, which can withstand a lot. A floor on which you can make a lot of demands without any problems and which retains its original beauty for many years even when used commercially.