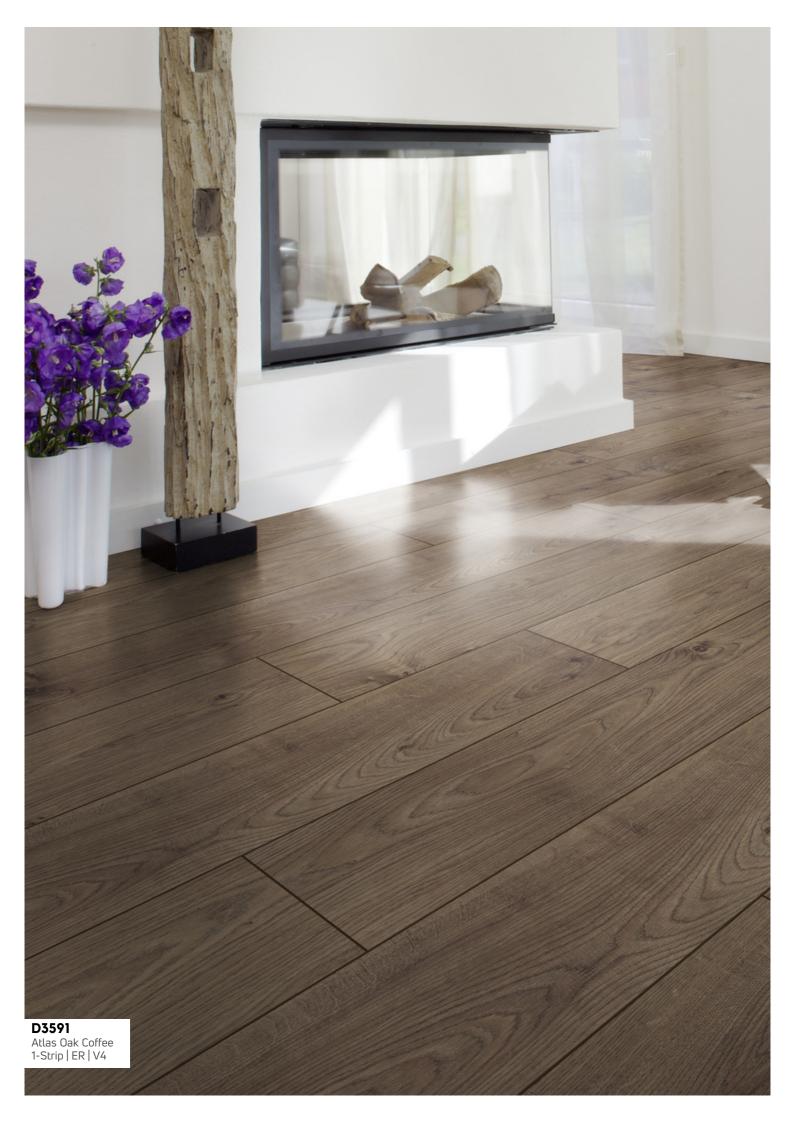

--------------------|
| BOX       | 5 panels<br>1.293 m <sup>2</sup>  |
| PALLET    | 56 boxes<br>72,380 m <sup>2</sup> |

| 4      | 1375 mm |         |
|--------|---------|---------|
| 188 mm | 1       |         |
| -      |         | 12 mm 🚽 |

## THE WORKAHOLIC: FOR PERMANENT STRESS

If load-bearing capacity is a priority when choosing the floor, it is clear what you should choose: namely – nomen est omen – ROBUSTO. With a high-density, 12-millimetre-thick carrier plate and the Clic system, which was developed for peak loads, ROBUSTO stands for maximum resistance. Not to mention its surface, which can withstand a lot. A floor on which you can make a lot of demands without any problems and which retains its original beauty for many years even when used commercially.

## Decors