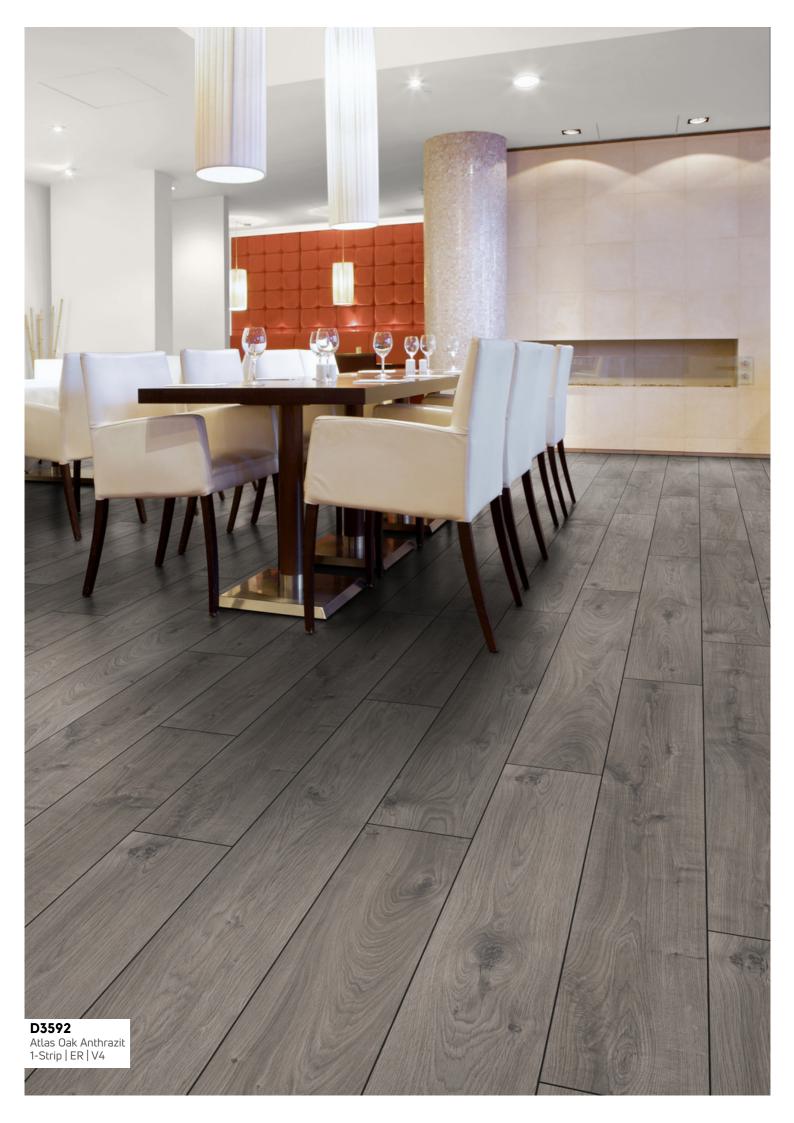

------------------|
| BOX       | 5 panels<br>1.293 m <sup>2</sup>  |
| PALLET    | 56 boxes<br>72,380 m <sup>2</sup> |

| 4      | 1375 mm |         |
|--------|---------|---------|
| 188 mm | 1       |         |
| -      |         | 12 mm 🚽 |

## THE WORKAHOLIC: FOR PERMANENT STRESS

If load-bearing capacity is a priority when choosing the floor, it is clear what you should choose: namely – nomen est omen – ROBUSTO. With a high-density, 12-millimetre-thick carrier plate and the Clic system, which was developed for peak loads, ROBUSTO stands for maximum resistance. Not to mention its surface, which can withstand a lot. A floor on which you can make a lot of demands without any problems and which retains its original beauty for many years even when used commercially.

## Decors