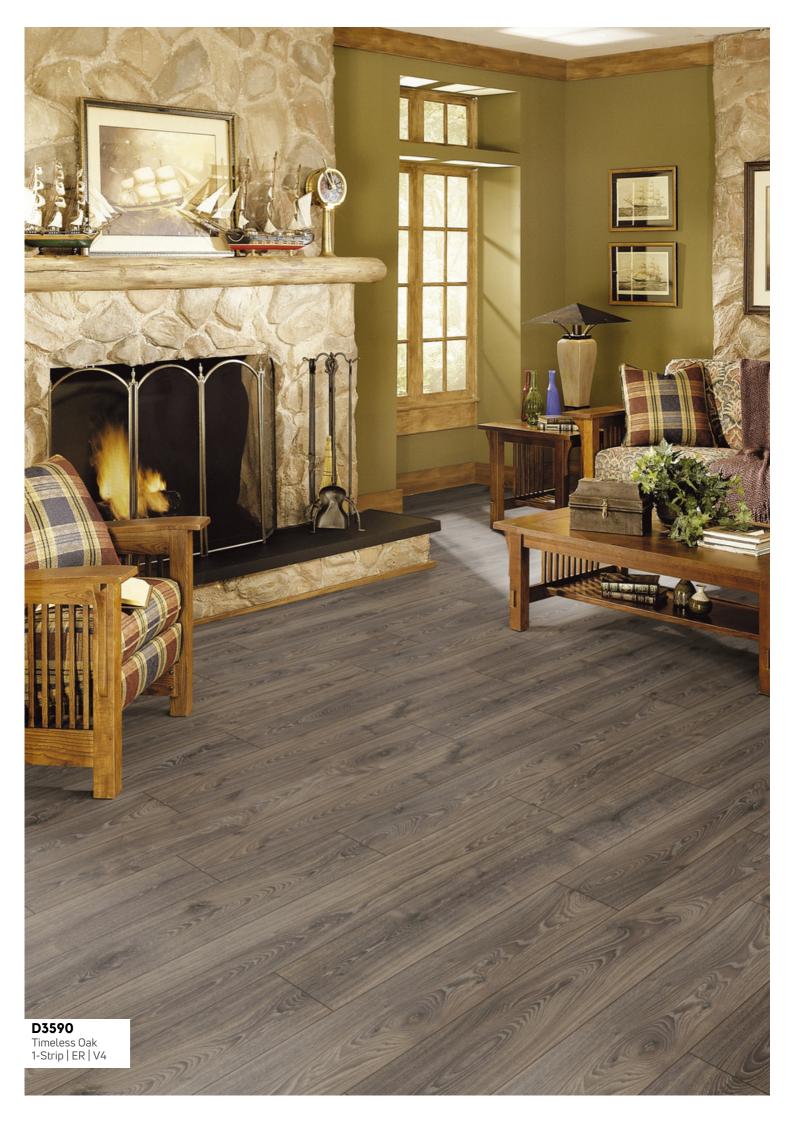

## THE WORKAHOLIC: FOR PERMANENT STRESS

If load-bearing capacity is a priority when choosing the floor, it is clear what you should choose: namely – nomen est omen – ROBUSTO. With a high-density, 12-millimetre-thick carrier plate and the Clic system, which was developed for peak loads, ROBUSTO stands for maximum resistance. Not to mention its surface, which can withstand a lot. A floor on which you can make a lot of demands without any problems and which retains its original beauty for many years even when used commercially.