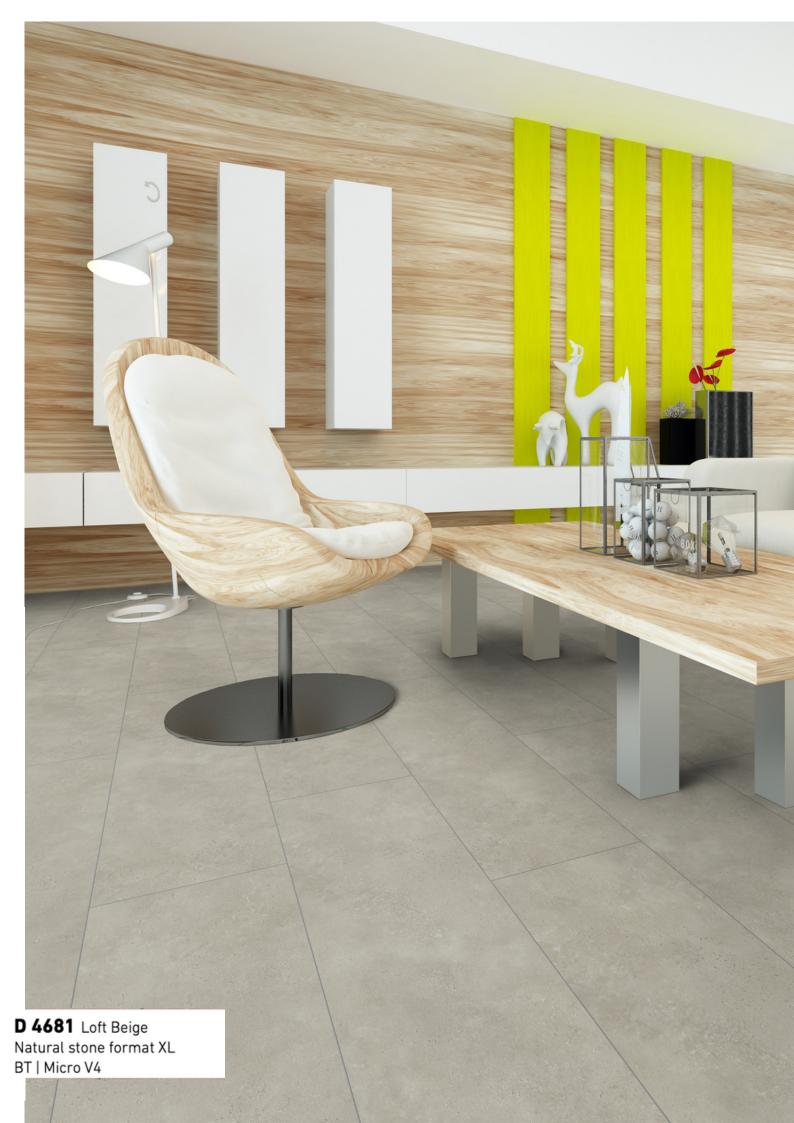

**1380 × 326 × 8 mm** 54.33 × 12.83 × 0.314"

32 / AC 4

more information

## **MEGA PLUS**

## MEGA PLUS - VARIATIONS ON LAMINATE

The collection for people who love the extraordinary – is MEGA PLUS. This product line offers you a wide range of design options with natural stone decors in a tile look in particularly wide panels with which you can create particularly vibrant floor patterns. With this wide range of décors, practically all your special wishes can be fulfilled. This means that practically anyone who wants to design their home in a particular individual way with a somewhat more unusual living ambiance can realize their ideas. Give free rein to your creativity!