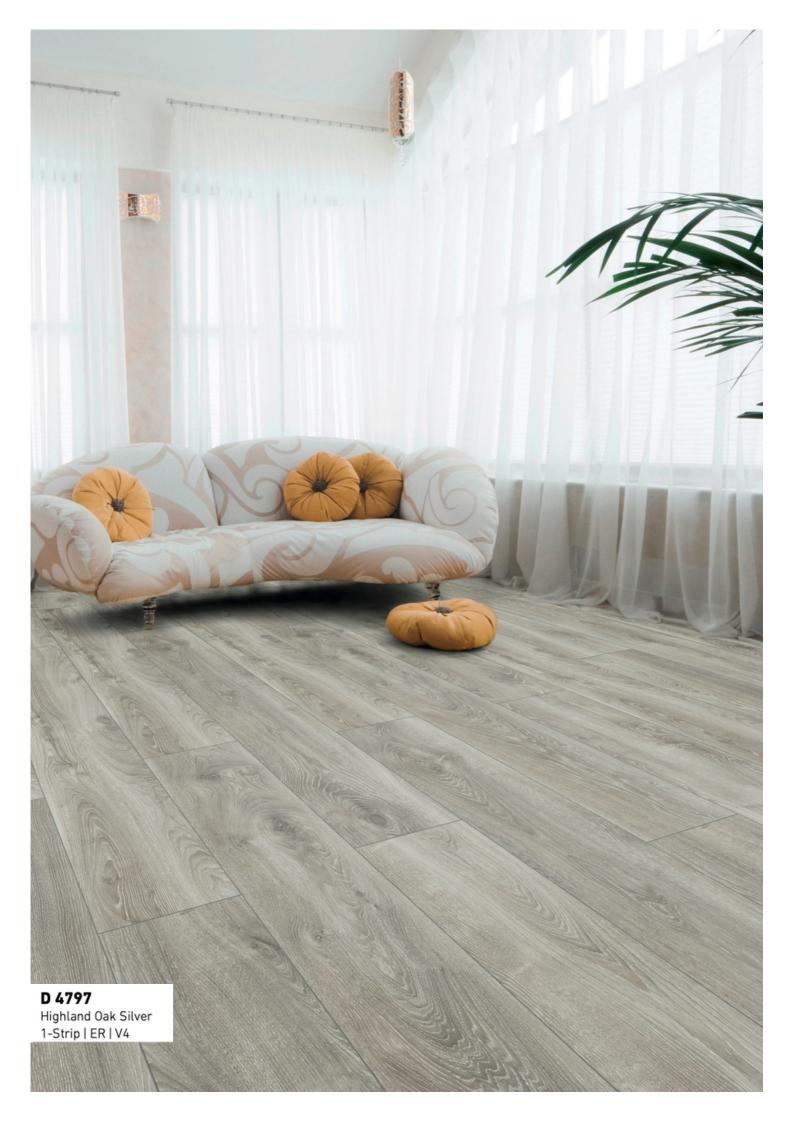

## **MAMMUT PLUS**

## **Decors**

## **MAMMUT PLUS - A LOVE OF DETAIL**

With its particularly wide panels, MAMMUT PLUS makes for an extremely elegant atmosphere. And so this floor is particularly suitable for larger rooms, effectively under-lining their spacious architecture. However, MAMMUT PLUS reveals its real greatness not only in its width but also in its length. And that's not all: an immaculate natural wood look, realized to the highest degree of authenticity – there can hardly be a better combination of robustness and naturalness. MAMMUT PLUS is therefore the right choice for anybody who sets the highest standards for the ambiance of their surroundings.