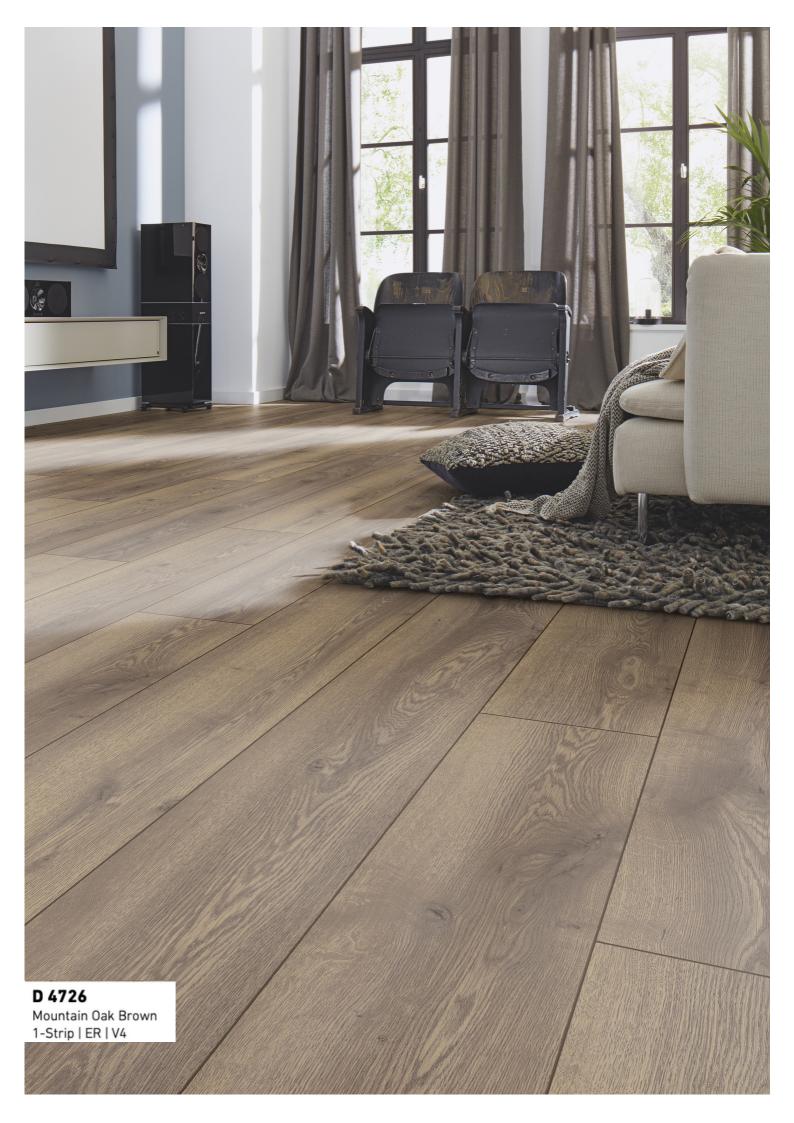

## **MAMMUT PLUS - A LOVE OF DETAIL**

With its particularly wide panels, MAMMUT PLUS makes for an extremely elegant atmosphere. And so this floor is particularly suitable for larger rooms, effectively under-lining their spacious architecture. However, MAMMUT PLUS reveals its real greatness not only in its width but also in its length. And that's not all: an immaculate natural wood look, realized to the highest degree of authenticity – there can hardly be a better combination of robustness and naturalness. MAMMUT PLUS is therefore the right choice for anybody who sets the highest standards for the ambiance of their surroundings.