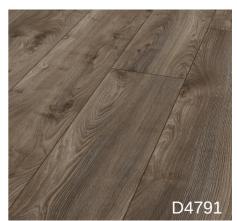

## **MAMMUT PLUS - A LOVE OF DETAIL**

With its particularly wide panels, MAMMUT PLUS makes for an extremely elegant atmosphere. And so this floor is particularly suitable for larger rooms, effectively under-lining their spacious architecture. However, MAMMUT PLUS reveals its real greatness not only in its width but also in its length. And that's not all: an immaculate natural wood look, realized to the highest degree of authenticity – there can hardly be a better combination of robustness and naturalness. MAMMUT PLUS is therefore the right choice for anybody who sets the highest standards for the ambiance of their surroundings.