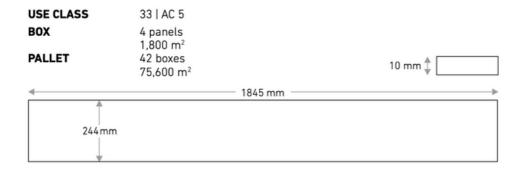

## **MAMMUT PLUS**

## **MAMMUT PLUS - A LOVE OF DETAIL**

With its particularly wide panels, MAMMUT PLUS makes for an extremely elegant atmosphere. And so this floor is particularly suitable for larger rooms, effectively under-lining their spacious architecture. However, MAMMUT PLUS reveals its real greatness not only in its width but also in its length. And that's not all: an immaculate natural wood look, realized to the highest degree of authenticity – there can hardly be a better combination of robustness and naturalness. MAMMUT PLUS is therefore the right choice for anybody who sets the highest standards for the ambiance of their surroundings.