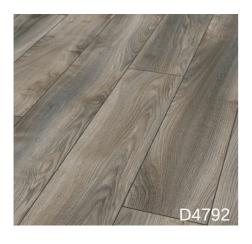

## **MAMMUT PLUS - A LOVE OF DETAIL**

With its particularly wide panels, MAMMUT PLUS makes for an extremely elegant atmosphere. And so this floor is particularly suitable for larger rooms, effectively under-lining their spacious architecture. However, MAMMUT PLUS reveals its real greatness not only in its width but also in its length. And that's not all: an immaculate natural wood look, realized to the highest degree of authenticity – there can hardly be a better combination of robustness and naturalness. MAMMUT PLUS is therefore the right choice for anybody who sets the highest standards for the ambiance of their surroundings.