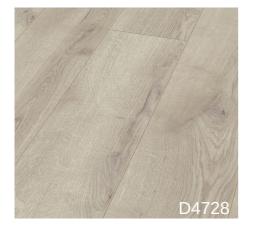

## **MAMMUT PLUS - A LOVE OF DETAIL**

With its particularly wide panels, MAMMUT PLUS makes for an extremely elegant atmosphere. And so this floor is particularly suitable for larger rooms, effectively under-lining their spacious architecture. However, MAMMUT PLUS reveals its real greatness not only in its width but also in its length. And that's not all: an immaculate natural wood look, realized to the highest degree of authenticity – there can hardly be a better combination of robustness and naturalness. MAMMUT PLUS is therefore the right choice for anybody who sets the highest standards for the ambiance of their surroundings.