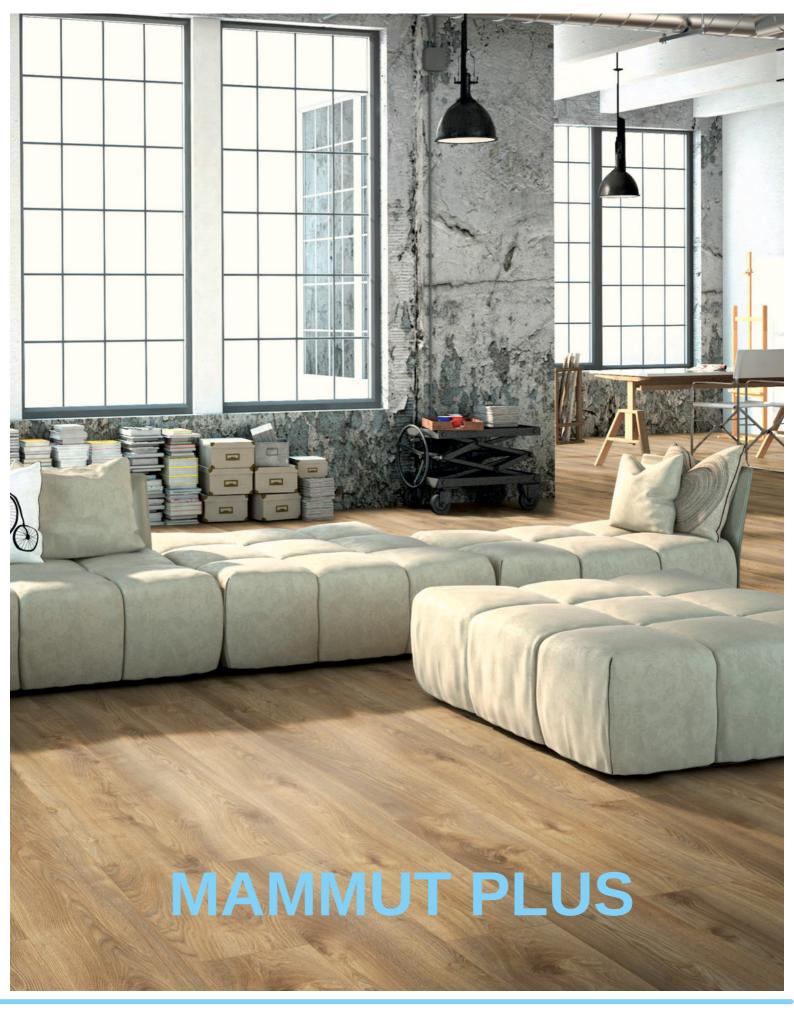

## **MAMMUT PLUS**

## **MAMMUT PLUS - A LOVE OF DETAIL**

With its particularly wide panels, MAMMUT PLUS makes for an extremely elegant atmosphere. And so this floor is particularly suitable for larger rooms, effectively under-lining their spacious architecture. However, MAMMUT PLUS reveals its real greatness not only in its width but also in its length. And that's not all: an immaculate natural wood look, realized to the highest degree of authenticity – there can hardly be a better combination of robustness and naturalness. MAMMUT PLUS is therefore the right choice for anybody who sets the highest standards for the ambiance of their surroundings.