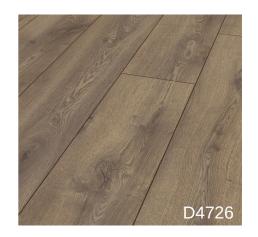

## **Decors**

## **MAMMUT PLUS - A LOVE OF DETAIL**

With its particularly wide panels, MAMMUT PLUS makes for an extremely elegant atmosphere. And so this floor is particularly suitable for larger rooms, effectively under-lining their spacious architecture. However, MAMMUT PLUS reveals its real greatness not only in its width but also in its length. And that's not all: an immaculate natural wood look, realized to the highest degree of authenticity – there can hardly be a better combination of robustness and naturalness. MAMMUT PLUS is therefore the right choice for anybody who sets the highest standards for the ambiance of their surroundings.