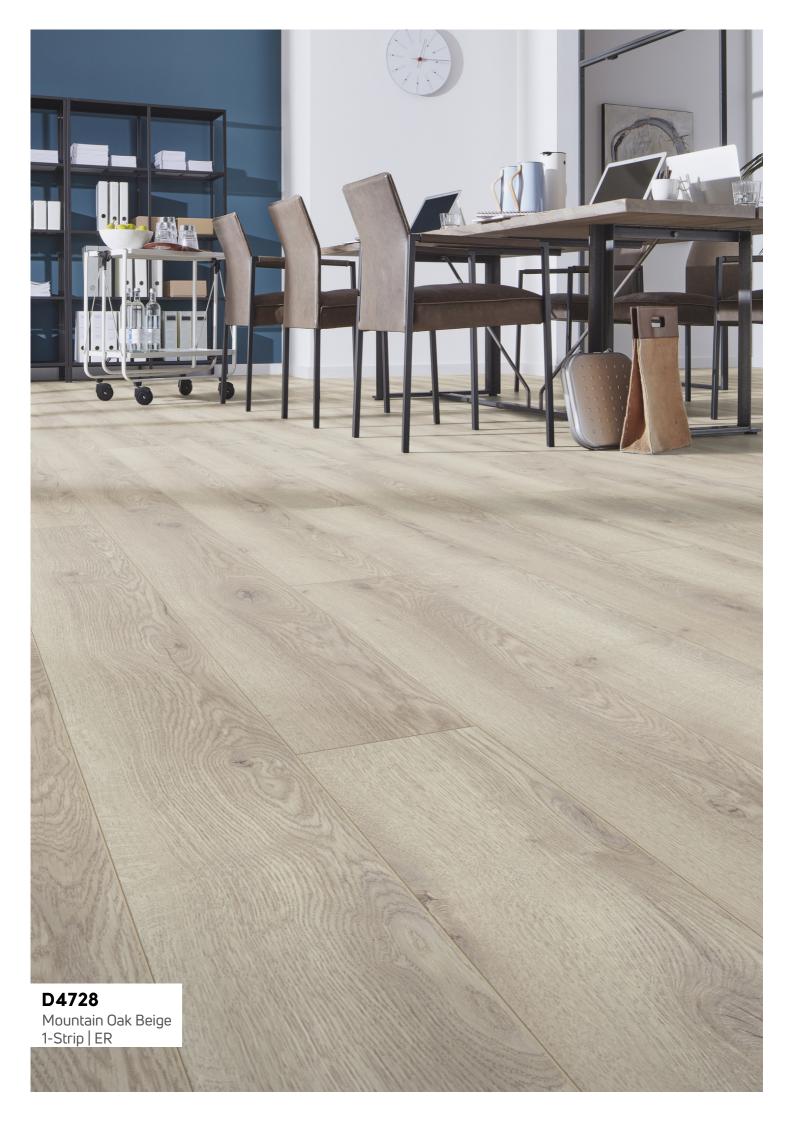

## **MAMMUT PLUS - A LOVE OF DETAIL**

With its particularly wide panels, MAMMUT PLUS makes for an extremely elegant atmosphere. And so this floor is particularly suitable for larger rooms, effectively under-lining their spacious architecture. However, MAMMUT PLUS reveals its real greatness not only in its width but also in its length. And that's not all: an immaculate natural wood look, realized to the highest degree of authenticity – there can hardly be a better combination of robustness and naturalness. MAMMUT PLUS is therefore the right choice for anybody who sets the highest standards for the ambiance of their surroundings.