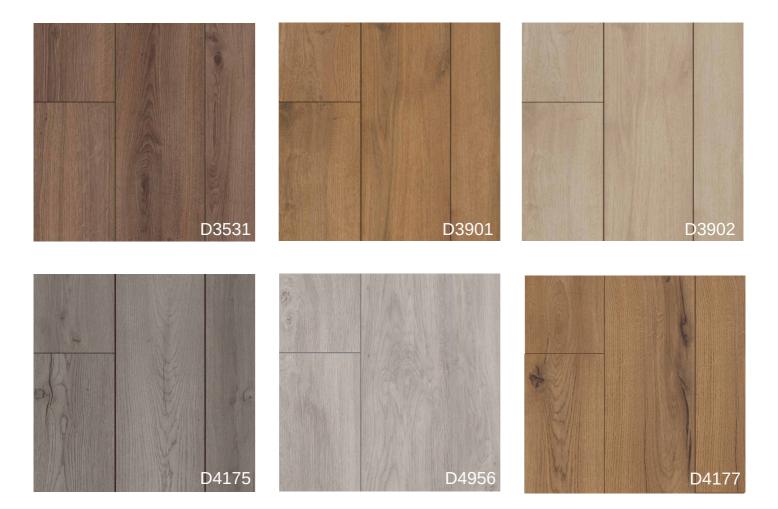

r>mm | <b>5G</b> |  |

#### CATWALK - Unfold your individuality

Find your décor in a selection of the highest variety. SUPERIOR CATWALK is the ideal floor for your ideas – and for a long time to come! Because it is universally usable and exceptionally resilient. SUPERIOR CATWALK can even be lightly and quickly integrated into any extensions or a new installation at a different location. This applies even to medium commercial use. Be inspired by the liveliness and enjoy the comfort of this fresh collection for many years to come!

### Decors







## **Superior ADVANCED**

| USE CLASS | 32   AC 4                          |
|-----------|------------------------------------|
| BOX       | 8 panels<br>2,131 m²               |
| PALLET    | 56 boxes<br>119,320 m <sup>2</sup> |



### Decors