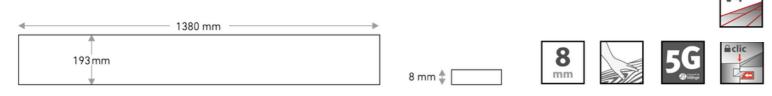

| 1380 mm | <u>►</u> |                |           |  |
|---------|----------|----------------|-----------|--|
| 193 mm  | 8 mm ‡   | <b>8</b><br>mm | <b>5G</b> |  |