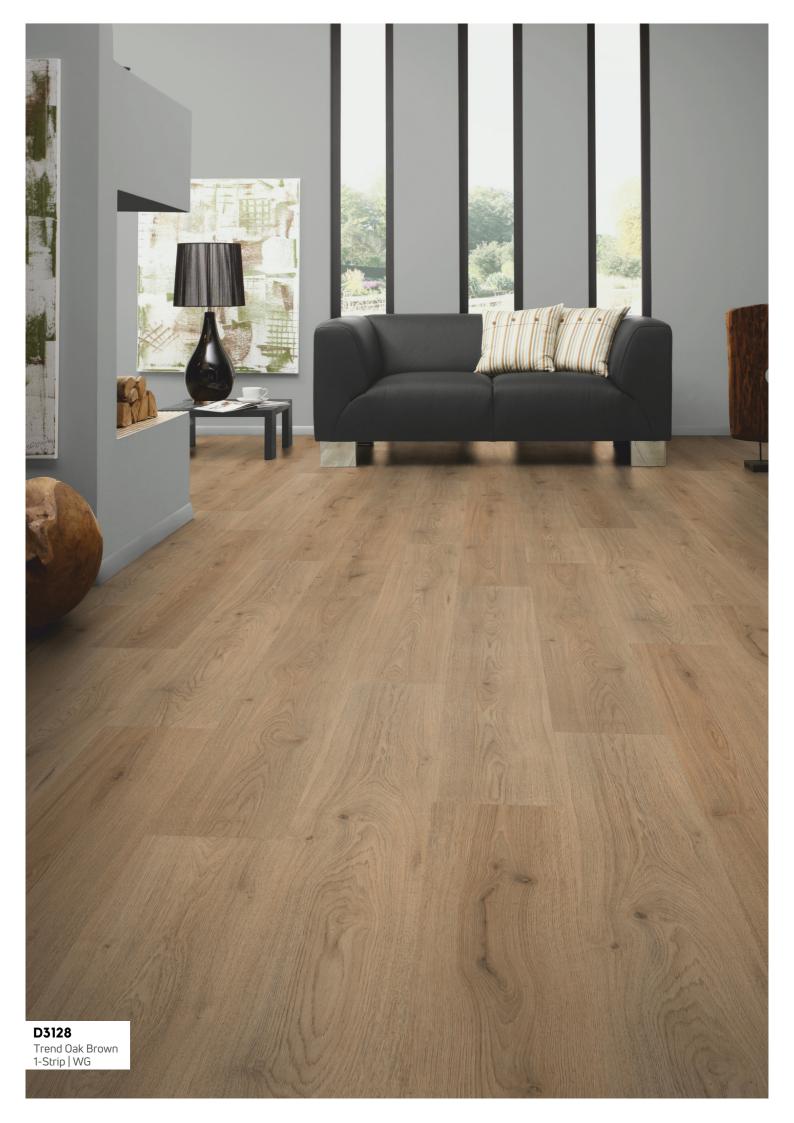

|  |  |
| PALLET    | 56 boxes               |  |  |  |
|           | 118.974 m <sup>2</sup> |  |  |  |

| 1380 mm | <u>►</u> |                |           |  |
|---------|----------|----------------|-----------|--|
| 193 mm  | 8 mm ‡   | <b>8</b><br>mm | <b>5G</b> |  |

#### CATWALK - Unfold your individuality

Find your décor in a selection of the highest variety. SUPERIOR CATWALK is the ideal floor for your ideas – and for a long time to come! Because it is universally usable and exceptionally resilient. SUPERIOR CATWALK can even be lightly and quickly integrated into any extensions or a new installation at a different location. This applies even to medium commercial use. Be inspired by the liveliness and enjoy the comfort of this fresh collection for many years to come!

### Decors







## **Superior ADVANCED**

| USE CLASS | 32   AC 4                          |
|-----------|------------------------------------|
| BOX       | 8 panels<br>2,131 m²               |
| PALLET    | 56 boxes<br>119,320 m <sup>2</sup> |



### Decors