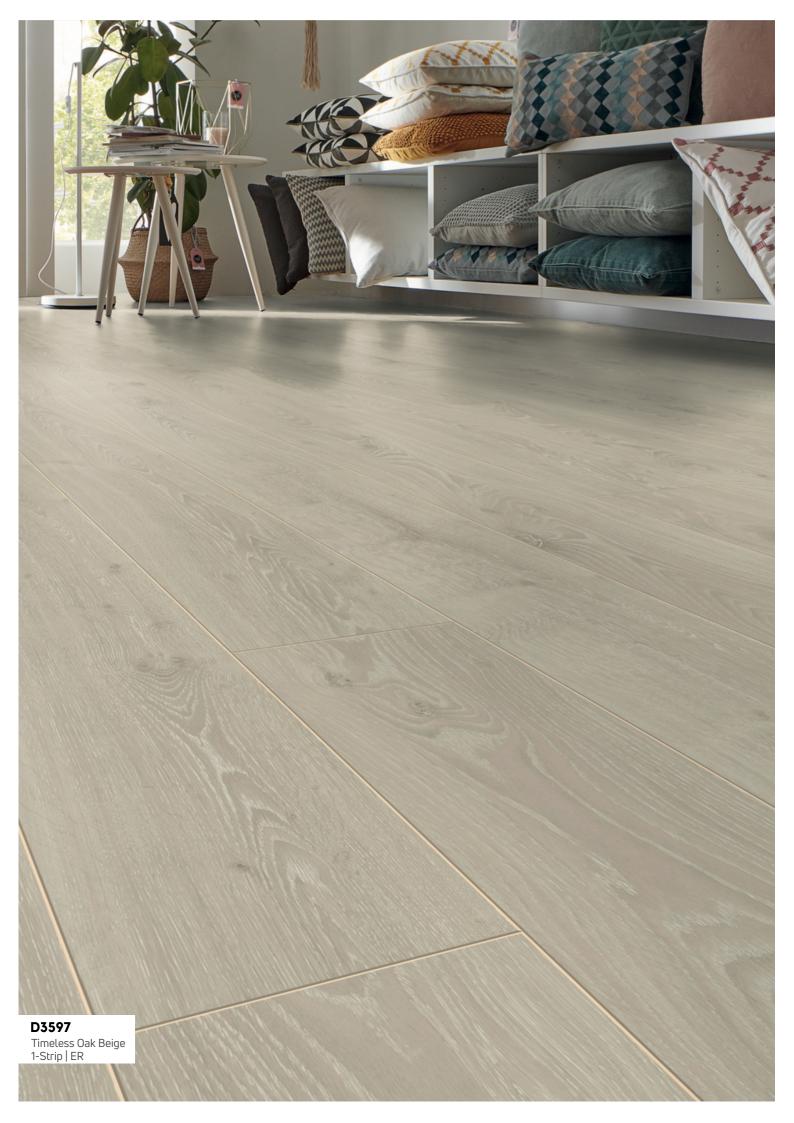

## **AMAZONE**





## **AMAZONE**













 USE CLASS
 33 | AC 5

 BOX
 6 panels

 1,300 m²
 40 boxes

 52,000 m²



10 mm ‡

## **FEEL THE LIGHTNESS OF BEING**

The grace of the slender line – this is how the AMAZONE collection could be aptly characterized. Extra narrow panels accentuate the lines that seem to separate and join them at the same time. A floor for lovers of delicate elegance, and which is particularly suitable for smaller rooms, as its graceful lines give them the appearance of optical extension. The collection captivates with a variety of different decors, from almost monochrome to clearly patterned, which opens up a lot of space for different individual design preferences.

## **Decors**