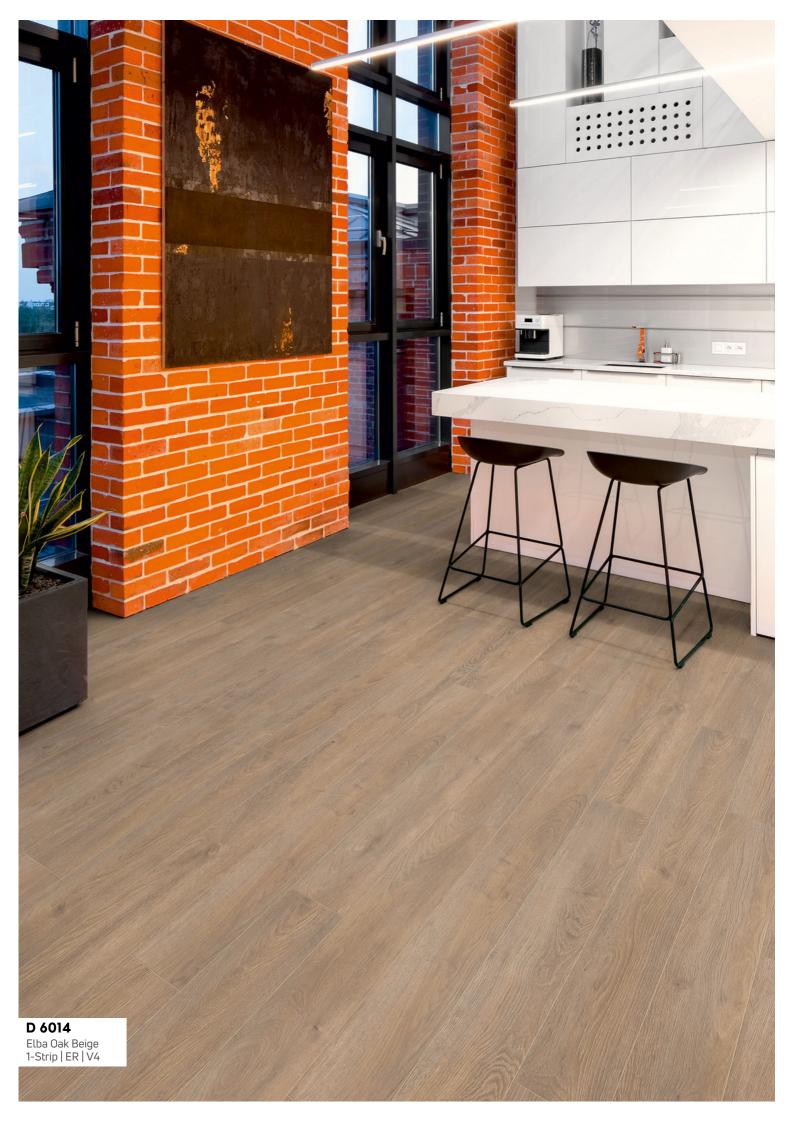

## **AMAZONE**





## **AMAZONE**













 USE CLASS
 33 | AC 5

 BOX
 6 panels

 1,300 m²
 40 boxes

 52,000 m²



10 mm ‡

## **FEEL THE LIGHTNESS OF BEING**

The grace of the slender line – this is how the AMAZONE collection could be aptly characterized. Extra narrow panels accentuate the lines that seem to separate and join them at the same time. A floor for lovers of delicate elegance, and which is particularly suitable for smaller rooms, as its graceful lines give them the appearance of optical extension. The collection captivates with a variety of different decors, from almost monochrome to clearly patterned, which opens up a lot of space for different individual design preferences.

## **Decors**