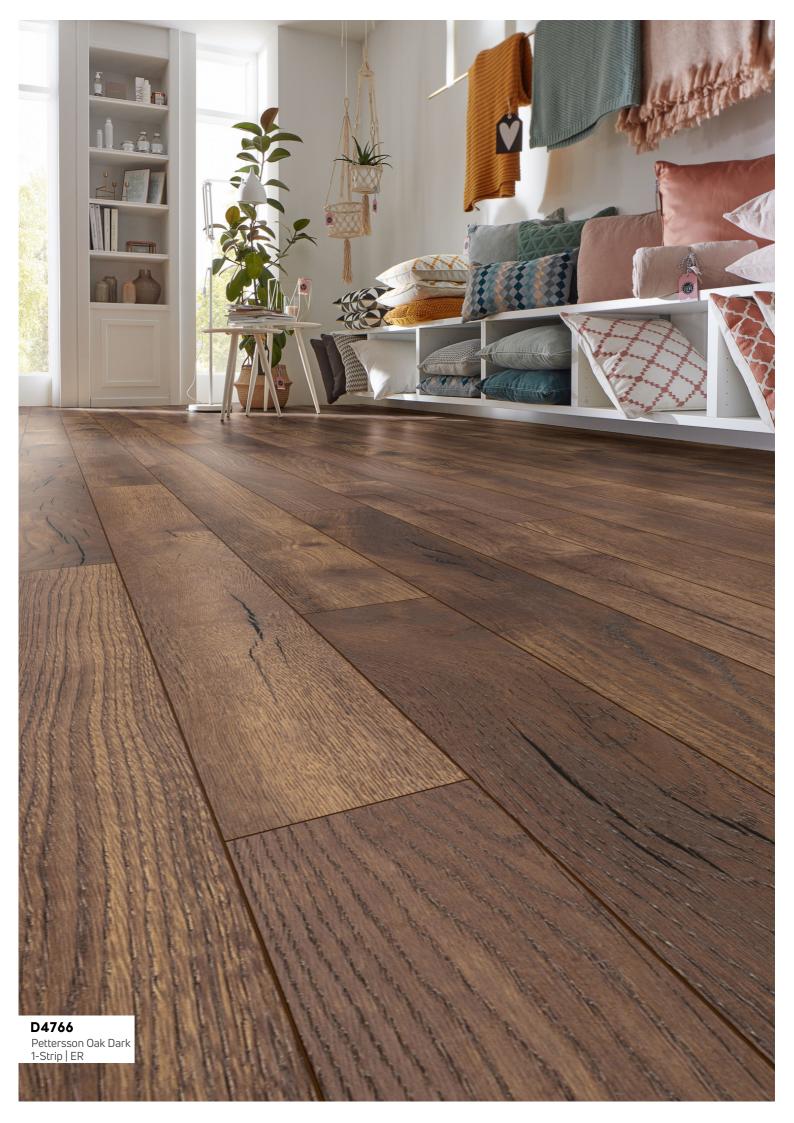

## **AMAZONE**





## **AMAZONE**













 USE CLASS
 33 | AC 5

 BOX
 6 panels

 1,300 m²
 40 boxes

 52,000 m²



10 mm ‡

## **FEEL THE LIGHTNESS OF BEING**

The grace of the slender line – this is how the AMAZONE collection could be aptly characterized. Extra narrow panels accentuate the lines that seem to separate and join them at the same time. A floor for lovers of delicate elegance, and which is particularly suitable for smaller rooms, as its graceful lines give them the appearance of optical extension. The collection captivates with a variety of different decors, from almost monochrome to clearly patterned, which opens up a lot of space for different individual design preferences.

## **Decors**