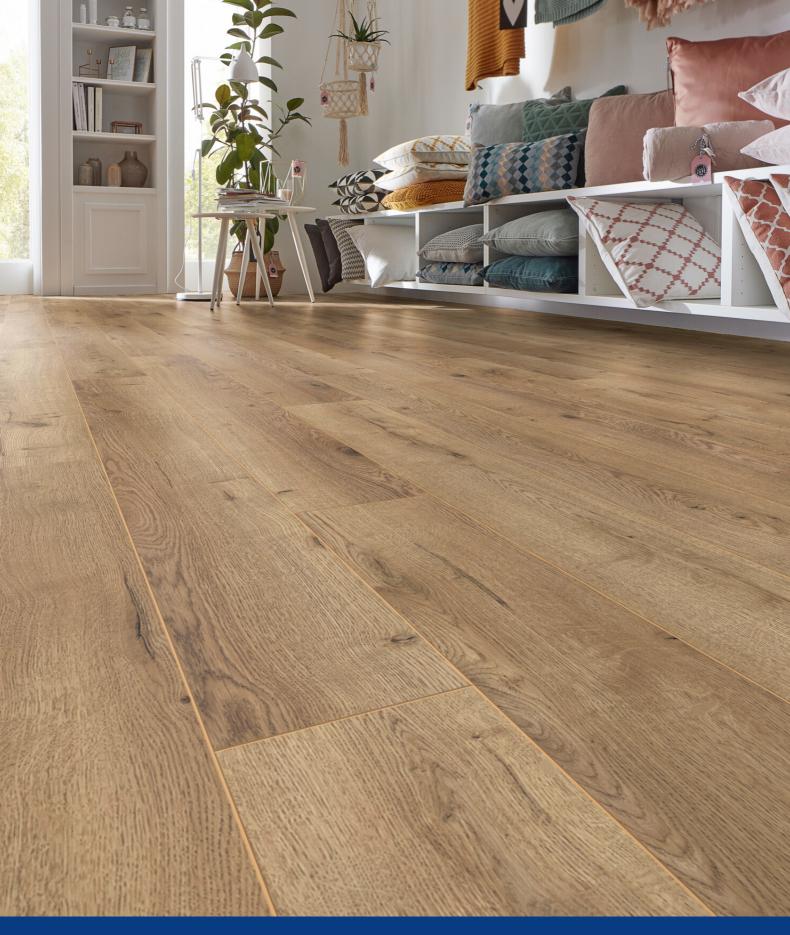

## **FEEL THE LIGHTNESS OF BEING**

The grace of the slender line – this is how the AMAZONE collection could be aptly characterized. Extra narrow panels accentuate the lines that seem to separate and join them at the same time. A floor for lovers of delicate elegance, and which is particularly suitable for smaller rooms, as its graceful lines give them the appearance of optical extension. The collection captivates with a variety of different decors, from almost monochrome to clearly patterned, which opens up a lot of space for different individual design preferences.