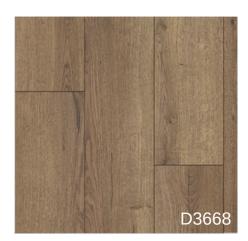

## **FEEL THE LIGHTNESS OF BEING**

The grace of the slender line – this is how the AMAZONE collection could be aptly characterized. Extra narrow panels accentuate the lines that seem to separate and join them at the same time. A floor for lovers of delicate elegance, and which is particularly suitable for smaller rooms, as its graceful lines give them the appearance of optical extension. The collection captivates with a variety of different decors, from almost monochrome to clearly patterned, which opens up a lot of space for different individual design preferences.

## **Decors**