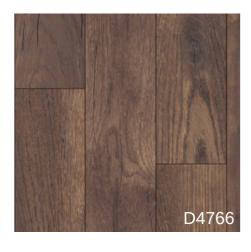

## **AMAZONE**





## **AMAZONE**













 USE CLASS
 33 | AC 5

 BOX
 6 panels

 1,300 m²
 40 boxes

 52,000 m²



10 mm ‡

## **FEEL THE LIGHTNESS OF BEING**

The grace of the slender line – this is how the AMAZONE collection could be aptly characterized. Extra narrow panels accentuate the lines that seem to separate and join them at the same time. A floor for lovers of delicate elegance, and which is particularly suitable for smaller rooms, as its graceful lines give them the appearance of optical extension. The collection captivates with a variety of different decors, from almost monochrome to clearly patterned, which opens up a lot of space for different individual design preferences.

## **Decors**