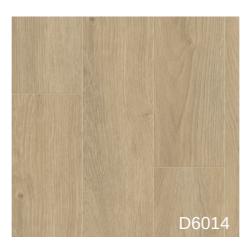

## **AMAZONE**





## **AMAZONE**













 USE CLASS
 33 | AC 5

 BOX
 6 panels

 1,300 m²
 40 boxes

 52,000 m²



10 mm ‡

## **FEEL THE LIGHTNESS OF BEING**

The grace of the slender line – this is how the AMAZONE collection could be aptly characterized. Extra narrow panels accentuate the lines that seem to separate and join them at the same time. A floor for lovers of delicate elegance, and which is particularly suitable for smaller rooms, as its graceful lines give them the appearance of optical extension. The collection captivates with a variety of different decors, from almost monochrome to clearly patterned, which opens up a lot of space for different individual design preferences.

## **Decors**