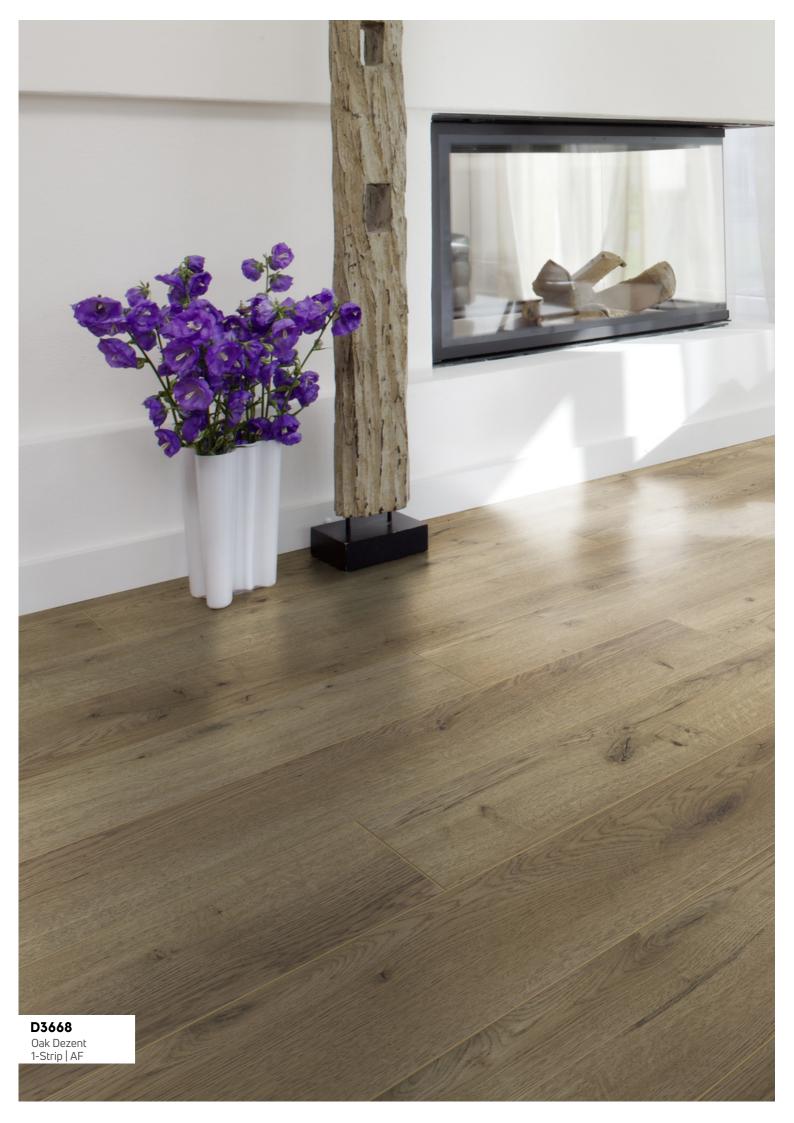

## **AMAZONE**





## **AMAZONE**













 USE CLASS
 33 | AC 5

 BOX
 6 panels

 1,300 m²
 40 boxes

 52,000 m²



10 mm ‡

## **FEEL THE LIGHTNESS OF BEING**

The grace of the slender line – this is how the AMAZONE collection could be aptly characterized. Extra narrow panels accentuate the lines that seem to separate and join them at the same time. A floor for lovers of delicate elegance, and which is particularly suitable for smaller rooms, as its graceful lines give them the appearance of optical extension. The collection captivates with a variety of different decors, from almost monochrome to clearly patterned, which opens up a lot of space for different individual design preferences.

## **Decors**