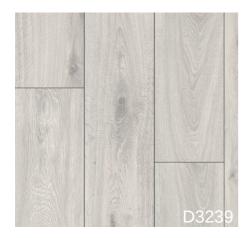

## **FEEL THE LIGHTNESS OF BEING**

The grace of the slender line – this is how the AMAZONE collection could be aptly characterized. Extra narrow panels accentuate the lines that seem to separate and join them at the same time. A floor for lovers of delicate elegance, and which is particularly suitable for smaller rooms, as its graceful lines give them the appearance of optical extension. The collection captivates with a variety of different decors, from almost monochrome to clearly patterned, which opens up a lot of space for different individual design preferences.

## **Decors**