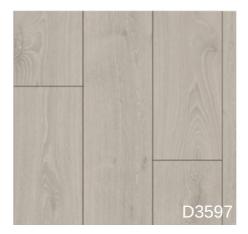

## **FEEL THE LIGHTNESS OF BEING**

The grace of the slender line – this is how the AMAZONE collection could be aptly characterized. Extra narrow panels accentuate the lines that seem to separate and join them at the same time. A floor for lovers of delicate elegance, and which is particularly suitable for smaller rooms, as its graceful lines give them the appearance of optical extension. The collection captivates with a variety of different decors, from almost monochrome to clearly patterned, which opens up a lot of space for different individual design preferences.

## **Decors**