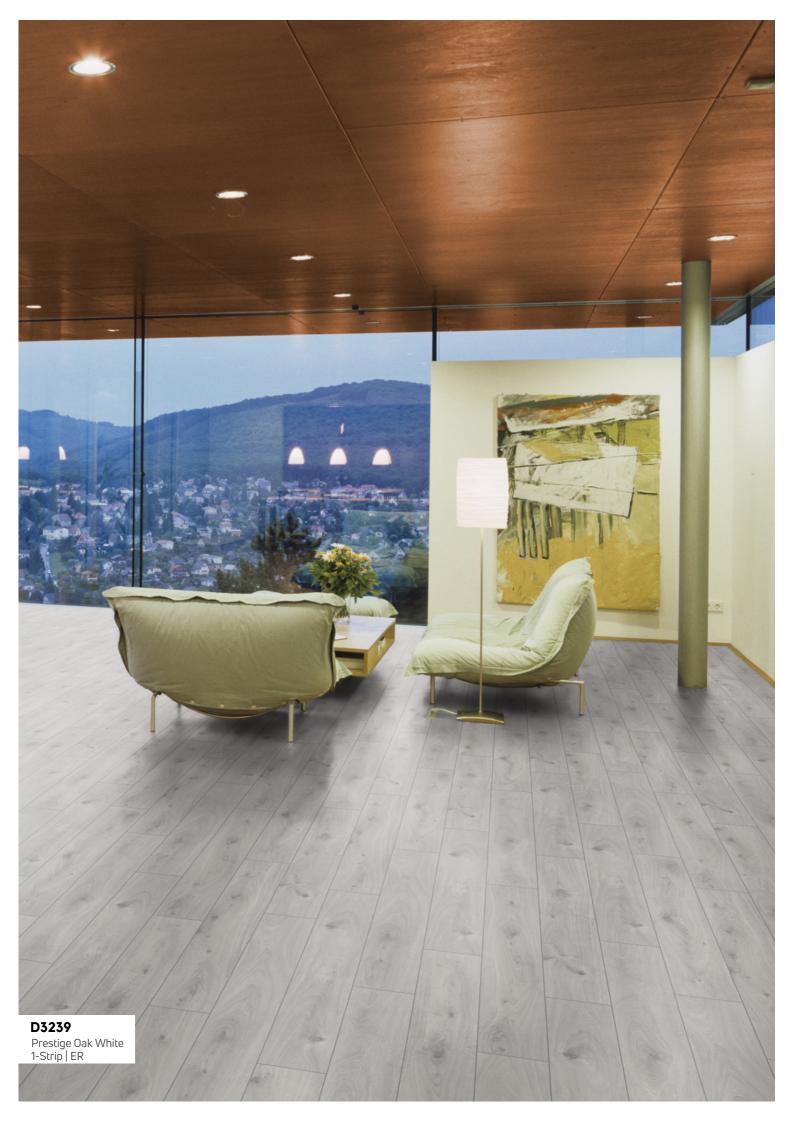

## **AMAZONE**





## **AMAZONE**













 USE CLASS
 33 | AC 5

 BOX
 6 panels

 1,300 m²
 40 boxes

 52,000 m²



10 mm ‡

## **FEEL THE LIGHTNESS OF BEING**

The grace of the slender line – this is how the AMAZONE collection could be aptly characterized. Extra narrow panels accentuate the lines that seem to separate and join them at the same time. A floor for lovers of delicate elegance, and which is particularly suitable for smaller rooms, as its graceful lines give them the appearance of optical extension. The collection captivates with a variety of different decors, from almost monochrome to clearly patterned, which opens up a lot of space for different individual design preferences.

## **Decors**